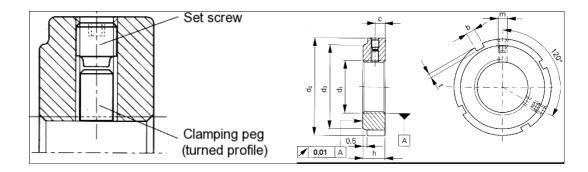

## Data sheet - DRS 125x2 High-precision locknuts

| 3D-Data available     |                                                                |
|-----------------------|----------------------------------------------------------------|
| D-Data available      |                                                                |
| Туре                  | turned                                                         |
| Order description     | DRS 125x2                                                      |
| Locking system        | radial set screw                                               |
| Axial runout accuracy | 0.01 mm                                                        |
| Thread d1 4H          | M125x2                                                         |
| d2                    | 160 mm                                                         |
| h                     | 24 mm                                                          |
| d3                    | 148 mm                                                         |
| b                     | 12 mm                                                          |
| t                     | 5 mm                                                           |
| С                     | 12 mm                                                          |
| m                     | M10                                                            |
| Weight g/part         | 1475                                                           |
| Material              | Steel Rm 800 - 950 N/mm²                                       |
|                       | Body black finished                                            |
|                       | Bare and lubricated thread and bearing surface                 |
|                       | Type DAS = turned version with axial locking system on request |