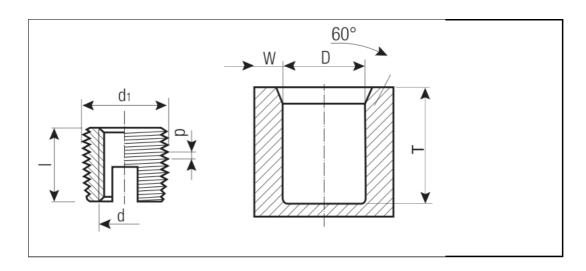

## Data sheet - FTI02M5 SS43 FASTEKS® thread inserts with cutting slots

| Туре                 | FASTEKS® thread inserts with cutting slots                                                                                                                                               |
|----------------------|------------------------------------------------------------------------------------------------------------------------------------------------------------------------------------------|
| Order description    | FTI02M5 SS43                                                                                                                                                                             |
| Material             | Stainless steel 1.4305                                                                                                                                                                   |
|                      | Thread insert*                                                                                                                                                                           |
| d                    | M5                                                                                                                                                                                       |
| I                    | 10 mm                                                                                                                                                                                    |
| d1                   | 8 mm                                                                                                                                                                                     |
| р                    | 1.00 mm                                                                                                                                                                                  |
|                      | Location hole**                                                                                                                                                                          |
| Tmin                 | 13 mm                                                                                                                                                                                    |
| D Metal              | 7.5 - 7.6 mm                                                                                                                                                                             |
| D Plastic            | 7.3 - 7.5 mm                                                                                                                                                                             |
| Wmin<br>Light alloys | 1.60 mm                                                                                                                                                                                  |
| Wmin<br>Cast iron    | 2.40 mm                                                                                                                                                                                  |
| Wmin<br>Plastic      | 2.00 mm                                                                                                                                                                                  |
| Additional types     | on request                                                                                                                                                                               |
| Tolerances           | Internel and external threads conform to Tolerance ISO 2 (6H), further dimensions ISO 2768-m.                                                                                            |
| Installation data    | Please note that the mm dimensions quoted represent standard values and may vary depending on the material of the molded part. Is is advisable to run trials prior to series production. |