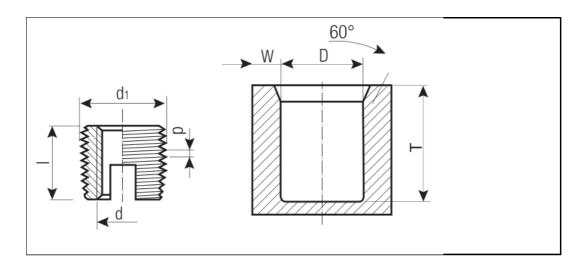

## Data sheet - FTI02M3 SS43 FASTEKS® thread inserts with cutting slots

| Туре                 | FASTEKS® thread inserts with cutting slots                                                                                                                                               |
|----------------------|------------------------------------------------------------------------------------------------------------------------------------------------------------------------------------------|
| Order description    | FTI02M3 SS43                                                                                                                                                                             |
| Material             | Stainless steel 1.4305                                                                                                                                                                   |
|                      | Thread insert*                                                                                                                                                                           |
| d                    | М3                                                                                                                                                                                       |
| I                    | 6 mm                                                                                                                                                                                     |
| d1                   | 5 mm                                                                                                                                                                                     |
| р                    | 0.5 mm                                                                                                                                                                                   |
|                      | Location hole**                                                                                                                                                                          |
| Tmin                 | 8 mm                                                                                                                                                                                     |
| D Metal              | 4.7 - 4.8 mm                                                                                                                                                                             |
| D Plastic            | 4.6 -4.7 mm                                                                                                                                                                              |
| Wmin<br>Light alloys | 1.00 mm                                                                                                                                                                                  |
| Wmin<br>Cast iron    | 1.50 mm                                                                                                                                                                                  |
| Wmin<br>Plastic      | 1.25 mm                                                                                                                                                                                  |
| Additional types     | on request                                                                                                                                                                               |
| Tolerances           | Internel and external threads conform to Tolerance ISO 2 (6H), further dimensions ISO 2768-m.                                                                                            |
| Installation data    | Please note that the mm dimensions quoted represent standard values and may vary depending on the material of the molded part. Is is advisable to run trials prior to series production. |